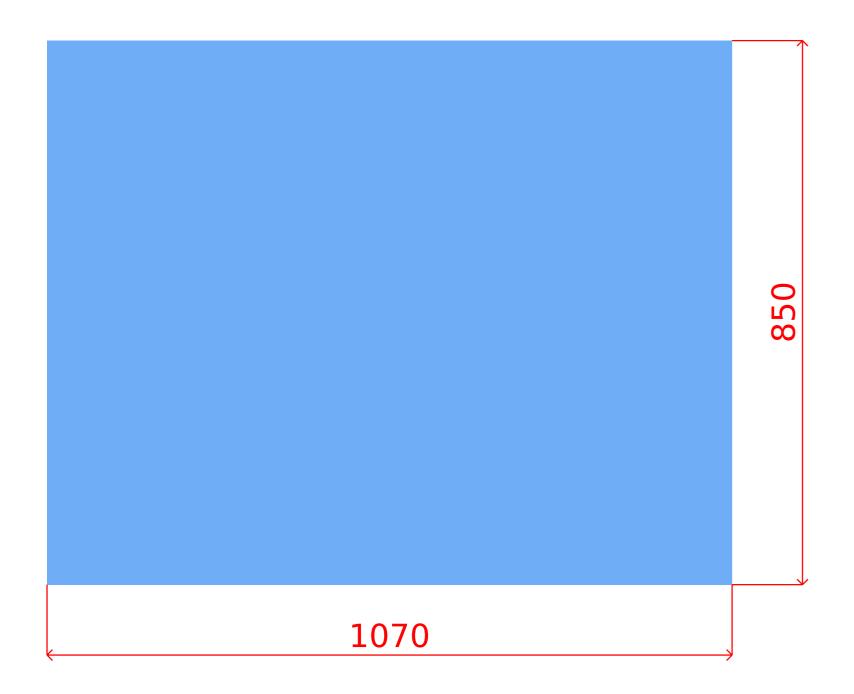

### Offcut - ID: 3406009

Width cut to: 850mm

#### Additional Offcut - ID: 3406011

Length cut to: 1070mm

Worktop Section 3 *Material: Maple Dimensions: 3M X 960mm X 40mm* 