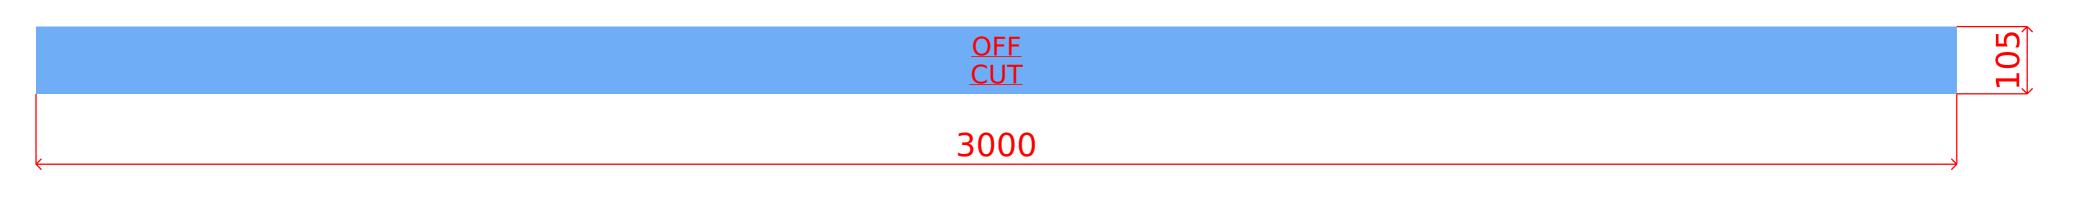

## Offcut - Maple (WS-WO-3-960-40-MAPL)

Initial worktop blank - 3000mm / 105mm / 40mm

Worktop Section 3 *Material: Maple Dimensions: 3M X 960mm X 40mm* 